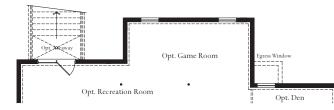

Partial lower level with opt. sunroom

Partial lower level with opt. extended great room and opt. sunroom

Partial lower level with opt. extended great room

Lower Level

ATLANTIC BUILDERS GIVING YOU MORE

{*Elevation 1 Stone to Grade*}