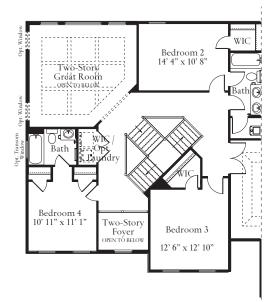

Partial alternate upper level with opt. two-story great room extension

Partial alternate upper level with opt. two-story great room

Partial upper level plan with great room extension

Partial upper level with opt. 3-car side load garage