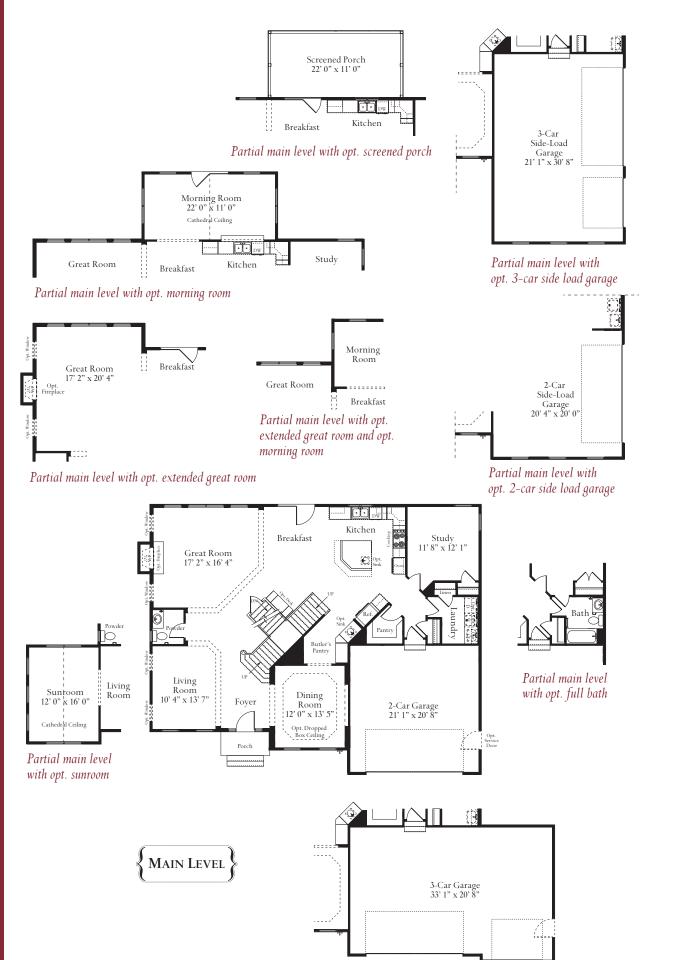

{*Elevation 3 Craftsman Stone Water Table*}

Atlantic Builders brings you spacious openness with a classic flair in The Whitman II. Experience a grand 2-story foyer with dramatic vistas of the formal living and dining room, as well as a stunning sight line all the way to the back of the family room. The dual sided staircase allows the family to access the upper floor from the foyer or the kitchen. The Executive kitchen features a large center island, an oversized breakfast area and large walk-in pantry. The private study and laundry room are just beyond the kitchen and make family organization simple to maintain. The upper level includes a magnificent Owner's Suite featuring dual walk-in closets and a sumptuous garden tub and walk-in shower. Three bedrooms and two baths complete the upper level which has a bonus room as well. The lower level can be finished to have a recreational room, den, media room, full bath and wet bar. Please note that the elevation may show optional features.

## Whitman II

{*Elevation 2 Stone Water Table*}

{*Elevation 3 Partial Stone Wrap Porch*}

The Whitman II

Partial main level with opt. 3-car front load garage

These renderings and floorplans are conceptual only. Actual details may vary. This insert is for illustrative purposes only. Atlantic Builders' continuing research and development program means specifications and plans are subject to change without notice. Standard features vary per community. Please consult Community Sales Manager for details.