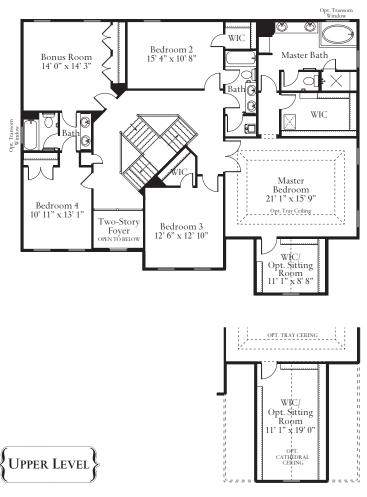

{*Elevation 3 Craftsman Stone Water Table*}

Atlantic Builders brings you spacious openness with a classic flair in The Whitman II. Experience a grand 2-story foyer with dramatic vistas of the formal living and dining room, as well as a stunning sight line all the way to the back of the family room. The dual sided staircase allows the family to access the upper floor from the foyer or the kitchen. The Executive kitchen features a large center island, an oversized breakfast area and large walk-in pantry. The private study and laundry room are just beyond the kitchen and make family organization simple to maintain. The upper level includes a magnificent Owner's Suite featuring dual walk-in closets and a sumptuous garden tub and walk-in shower. Three bedrooms and two baths complete the upper level which has a bonus room as well. The lower level can be finished to have a recreational room, den, media room, full bath and wet bar. Please note that the elevation may show optional features.