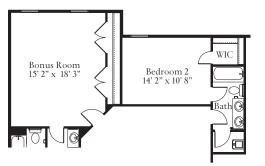

Partial alternate upper level with opt. two-story great room extension

Partial alternate upper level with opt. two-story great room

Partial upper level plan with great room extension

Partial upper level with opt. 3-car side load garage