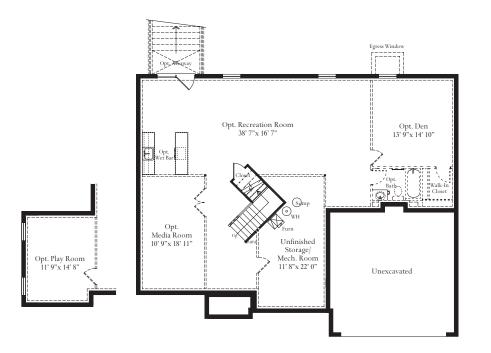

Partial lower level with opt. sunroom

Partial lower level with opt. extended great room and opt. sunroom

Partial lower level with opt. extended great room

Lower Level

ATLANTIC BUILDERS GIVING YOU MORE

{*Elevation 1 Stone to Grade*}

{*Elevation 3 Craftsman Stone Water Table*}

Atlantic Builders brings you spacious openness with a classic flair in The Whitman II. Experience a grand 2-story foyer with dramatic vistas of the formal living and dining room, as well as a stunning sight line all the way to the back of the family room. The dual sided staircase allows the family to access the upper floor from the foyer or the kitchen. The Executive kitchen features a large center island, an oversized breakfast area and large walk-in pantry. The private study and laundry room are just beyond the kitchen and make family organization simple to maintain. The upper level includes a magnificent Owner's Suite featuring dual walk-in closets and a sumptuous garden tub and walk-in shower. Three bedrooms and two baths complete the upper level which has a bonus room as well. The lower level can be finished to have a recreational room, den, media room, full bath and wet bar. Please note that the elevation may show optional features.